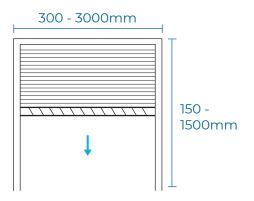

# **STANDARD PLEATED SYSTEM**



# PRODUCT FEATURES

Can be retained in the aluminum panel and fit in all types of windows and doors. Mesh is made with eco friendly materials, it provides clear vision and is highly breathable.

Design allows easy installation and easy maintenance. No need to remove any screws or frames for changing the mesh.



1. Patent Design: The cord box can be easily detached



2. Cord tension Adjustment: Better tension of the cords means better performance



More wind resistant, prevent from mesh blowing off the track

3. Wind hooks:



4. Easy Remesh: Remesh the screen by simply taking out the plastic component

#### OPENING CONFIGURATION



# Single Slide



**Double Slides Centre Closing** 



# 3 Sides Frame Vertical Closing



3 Sides Frame Horizontal Closing

#### PRODUCT DETAILS

#### Frame colour options

White / Black / Clear Anodised / Monument \*Custom colour available

## Mesh colour options

Grey / Black

#### Mesh Material

(PE + PP), Midges proof (3 years warranty)

### Frame Material

Powder coated aluminium (5 years warranty)

## **TECHNICAL SPECIFICATION**









## **RELIABLE SCREEN SUPPLY AUSTRALIA**

**Email** RSSausl@gmail / **Showroom** 66 Merivale Street, South Brisbane **Website** reliablescreensupply.com.au / **Facebook** Reliable Screen Supply

#### **RELIABLE SCREEN SUPPLY NEW ZEALAND**

**Email** hissnzau@gmail.com / **Phone** (09) 279 9869 / **Website** hiss.co.nz **Main office** Unit 4, 23 Springs Road, East Tamaki, Auckland