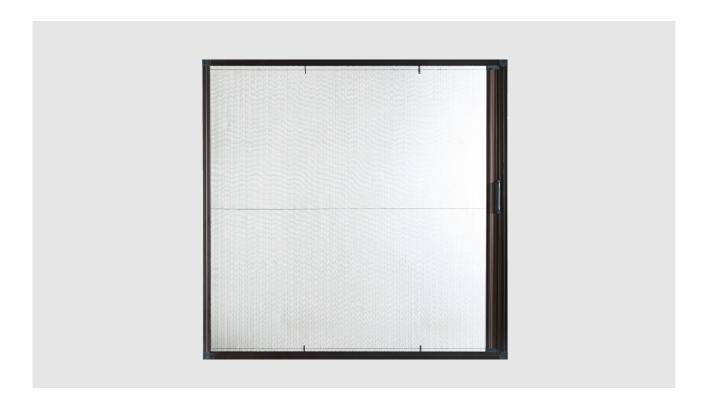

# **STANDARD PLEATED SYSTEM**



# PRODUCT FEATURES

Can be retained in the aluminum panel and fit in all types of windows and doors. Mesh is made with eco friendly materials, it provides clear vision and is highly breathable.

Design allows easy installation and easy maintenance. No need to remove any screws or frames for changing the mesh.



1. Patent Design: The cord box can be easily detached



2. Cord tension Adjustment: Better tension of the cords means better performance



More wind resistant, prevent from mesh blowing off the track

3. Wind hooks:



4. Easy Remesh: Remesh the screen by simply taking out the plastic component

#### OPENING CONFIGURATION



# Single Slide



**Double Slides Centre Closing** 



# 3 Sides Frame Vertical Closing



3 Sides Frame Horizontal Closing

#### PRODUCT DETAILS

#### Fra