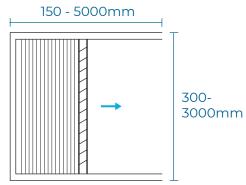

#### OPENING CONFIGURATION

# 3 Sides Frame Vertical Closing

3 Sides Frame Horizontal Closing