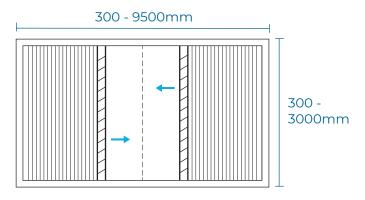

#### OPENING CONFIGURATION

# 3 Sides Frame Vertical Closing

3 Sides Frame Horizontal Closing

## **TECHNICAL SPECIFICATION**