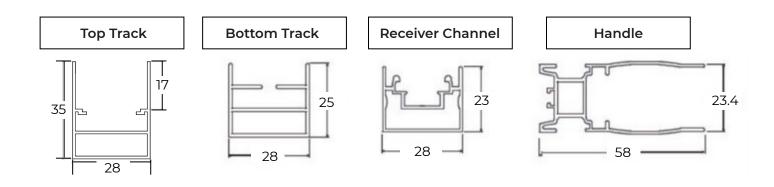

mes for changing the mesh.



1. Patent Design: The cord box can be easily detached



2. Cord tension Adjustment: Better tension of the cords means better performance



More wind resistant, prevent from mesh blowing off the track

3. Wind hooks:



4. Easy Remesh: Remesh the screen by simply taking out the plastic component

#### OPENING CONFIGURATION



# Single Slide



**Double Slides Centre Closing** 



# 3 Sides Frame Vertical Closing



3 Sides Frame Horizontal Closing

#### PRODUCT DETAILS

#### Frame colour options

White / Black / Clear Anodised / Monument \*Custom colour available

## Mesh colour options

Grey / Black

#### Mesh Material

(PE + PP), Midges proof (3 years warranty)

### Frame Material

Powder coated aluminium (5 years warranty)

## **TECHNICAL SPECIFICATION**









## **RELIABLE SCREEN SUPPLY AUSTRALIA**

**Email** RSSausl@gmail / **Showroom** 66 Merivale Street, South Brisbane **Website** reliablescreensupply.com.au / **Facebook** Reliable Screen Supply

#### **RELIABLE SCREEN SUPPLY NEW ZEALAND**

**Email** hissnzau@gmail.com / **Phone** (09) 279 9869 / **Website** hiss.co.nz **Main office** Unit 4, 23 Springs Road, East Tamaki, Auckland